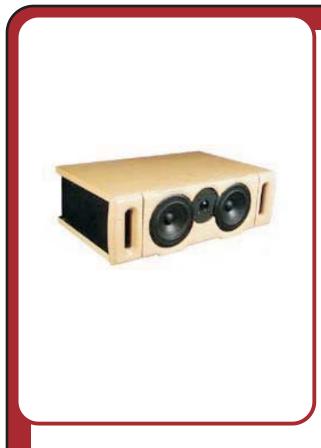

Swan Cinema Center Channel features the same wonderful construction and graceful style we have pioneered in the Swift, Kestrel and Osprey, translated into a compact yet remarkably capable speaker for use with your video display.

The intensely natural character of native Ash hardwood solids seen above are offset by inset accents of luxurious gloss black.

Swan is handmade with personal care and boasts the same high quality parts and drivers used in the Swift for a perfect match across your entire front stage.

Meadowlark ("

THE STD SPECS: Dimensions: 23"W x 7"h x 14"D Wt: 27 lbs. Bandwidth: 50Hz - 22KHz Sensitivity: 91dB 2.83V 1M room. Nominal Z: 16 ohms

Magnetically Shielded

Available Finishes: Light Ash, Dark Ash, Black